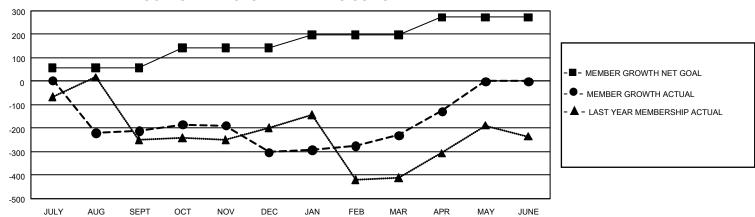

## GOALS AND ACTUAL MEMBERS CUMULATIVE

| DROPPED CLUBS: 35 |       | 121 CLUBS OF 212 ADDED 1<br>OR MORE NEW MEMBERS | GENDER DISTRIBUTION                |                |  |
|-------------------|-------|-------------------------------------------------|------------------------------------|----------------|--|
|                   |       |                                                 | MALE                               | 1,605 (39.69%) |  |
|                   |       |                                                 | FEMALE                             | 2,434 (60.19%) |  |
| DROPPED MEMBERS   |       |                                                 | NON BINARY                         | 1 (0.02%)      |  |
| DECEASED          | 20    |                                                 | PREFER NOT TO ANSWER               | 4 (0.10%)      |  |
| CLUB CANCELLED    | 524   |                                                 | TOTAL FAMILY UNIT MEMBERS 6        |                |  |
| OTHER             | 798   | CLICK HERE FOR                                  |                                    |                |  |
| TOTAL             | 1,342 | CUMULATIVE MEMBERSHIP DATA                      | FAMILY MEMBERS PAYING HALF DUES 38 |                |  |

## GMT Constitutional Area 8, Group D

REPORT DOES NOT INCLUDE CLUBS IN UNDISTRICTED AREAS.

| Clubs                 |               |           |               | Members               |                         |                         |                                                    |
|-----------------------|---------------|-----------|---------------|-----------------------|-------------------------|-------------------------|----------------------------------------------------|
| RESULTS FOR 2021-2022 |               |           |               | RESULTS FOR 2021-2022 |                         |                         |                                                    |
| QUARTER               | NEW CLUB GOAL | NEW CLUBS | DROPPED CLUBS | QUARTER MEN           | MBER GROWTH NET<br>GOAL | MEMBER GROWTH<br>ACTUAL | DROPPED MEMBERS<br>ACTUAL (including<br>transfers) |
| JULY/AUG/SEPT         | 9             | 4         | 15            | JULY/AUG/SEPT         | 58                      | 185                     | 381                                                |
| OCT/NOV/DEC           | 15            | 6         | 13            | OCT/NOV/DEC           | 85                      | 486                     | 544                                                |
| JAN/FEB/MAR           | 6             | 4         | 6             | JAN/FEB/MAR           | 55                      | 430                     | 332                                                |
| APR/MAY/JUNE          | 12            | 3         | 1             | APR/MAY/JUNE          | 75                      | 213                     | 87                                                 |