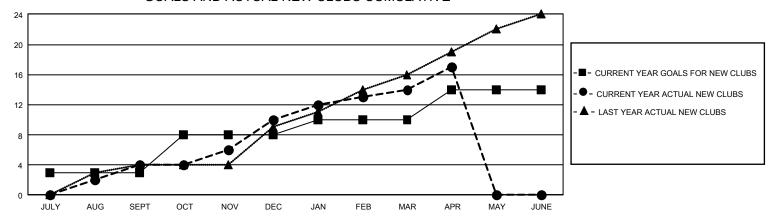

## GOALS AND ACTUAL NEW CLUBS CUMULATIVE

## GMT Constitutional Area 8, Group D

REPORT DOES NOT INCLUDE CLUBS IN UNDISTRICTED AREAS.

| Clubs                 |               |           |               | Members               |                         |                         |                                                    |
|-----------------------|---------------|-----------|---------------|-----------------------|-------------------------|-------------------------|----------------------------------------------------|
| RESULTS FOR 2021-2022 |               |           |               | RESULTS FOR 2021-2022 |                         |                         |                                                    |
| QUARTER               | NEW CLUB GOAL | NEW CLUBS | DROPPED CLUBS | QUARTER MEN           | MBER GROWTH NET<br>GOAL | MEMBER GROWTH<br>ACTUAL | DROPPED MEMBERS<br>ACTUAL (including<br>transfers) |
| JULY/AUG/SEPT         | 9             | 4         | 15            | JULY/AUG/SEPT         | 58                      | 185                     | 381                                                |
| OCT/NOV/DEC           | 15            | 6         | 13            | OCT/NOV/DEC           | 85                      | 486                     | 544                                                |
| JAN/FEB/MAR           | 6             | 4         | 6             | JAN/FEB/MAR           | 55                      | 430                     | 332                                                |
| APR/MAY/JUNE          | 12            | 3         | 1             | APR/MAY/JUNE          | 75                      | 213                     | 87                                                 |